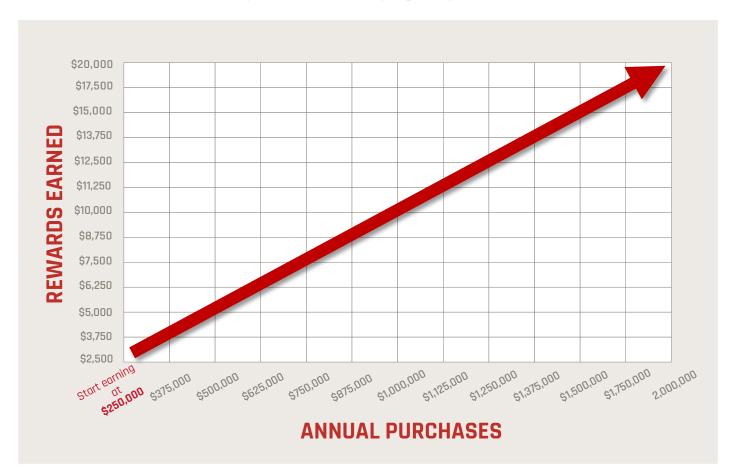

# Our thank you

Earn rewards as a pro builder who sources more than \$250,000 with us.

With our mix of products in wood, engineered products, siding, decking, windows & doors, cabinetry, hardware, foundation materials, and many specialty products, this threshold is reachable with a small number of projects.

At \$250,000, you get 1% back (\$2,500) and continue earning 1% on additional purchases.

# Rewards

**Contractor Card Reward** 

Total of annual purchases from Preston Feather reaches \$250,000 .....earn \$2,500 Continue to earn on additional purchases for the program year.....earn 1% back in rewards